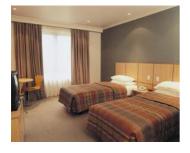

## **Standard Room**

Single Room: Double Room: Twin Room: and Sofa

## Double or Queen Bed Double or Queen Bed 2 Single Beds or 1 Queen Bed

Additional Person: A\$40.00 per person per night (Subject to increase and availability) Can accommodate a maximum of 3 people

## **Room Facilities**

- Luxury Healthcare Beds
- Table High PC Data &
- Powerpoints
- •Ensuite Bathroom
- Tea & Coffee Making Facilities
- TV with Radio
- Movie Channels

- Telephone with Voicemail
- Individually Controlled
- Air Conditioning
- Large Well Lit Vanity Mirror
- Kitchenette with Microwave
- Foxtel
- Work Table